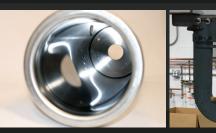

## CIRCUMFERENTIAL WELDING

- Production floor with 5 lathes
- Including three Jetline precision lathes
- We can accommodate welding heads on tanks/cylinders from diameters
- ranging from less than 4" to more than 30"

## PLANISHING

- Four planishing machines on our floor
- Removes weld build-up and flattens seams
- Cold process performed on all flat, formed,
- and circumferential welds