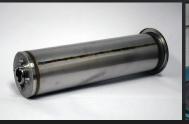

## **SEAM WELDING**

- Eight automated seam welders from 3 to 6 feet
- Two 16 foot seam welders allow a 192" weld in one continuous pass
- Thicknesses from 26GA to 3/8" plate in all weldable materials: stainless,
- aluminum, steel, copper, inconel, titanium, brass, and more

## CIRCUMFERENTIAL WELDING

- Production floor with 5 lathes
- Including three Jetline precision lathes
- We can accommodate welding heads on tanks/cylinders from diameters
- ranging from less than 4" to more than 30"