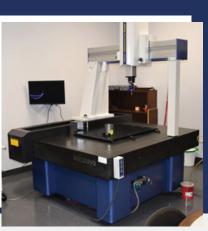

Safety and quality are number one here at WeldSeam. Our lab has state-of-the-art measuring equipment that includes:

- Calipers
- Micrometers
- Profilometers
- Linear Height Gauges
- Granite Measuring Plates
- Mitutoyo Crysta PM7106 CMM System