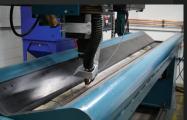

## **SEAM WELDING**

- Eight automated seam welders from 3 to 6 feet
- Two 16 foot seam welders allow a 192" weld in one continuous pass
- Thicknesses from 26GA to 3/8" plate in all weldable materials: stainless,
- aluminum, steel, copper, inconel, titanium, brass, and more

## SHEARING

- Three mechanical Wysong shears
- Thickness ranging from 26GA to 3/8"
- Material length up to 144"
- CNC backgauge & CNC Automec frontgauge controls

Weld Seam provides automated seam welding for sheets, plates, cylinders, cones, ovals, boxes, rings, and much more! We can provide TIG and MIG welded parts using a combination of hand and seam welding. Our capacity ranges from 1-2 (prototypes) all the way to production runs of 10,000 to 15,000 parts per month. We have a quality system and certified welders to meet all of our customer's requirements.