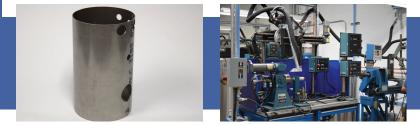

# **Welding Services & Rapid Prototype Manufacturing**

Capabilities in both TIG and MIG • New crane systems for material handling of larger weldments Multiple Bluco Modular Fixturing Tables to fabricate detailed weldments • Hand and spot welding • Automatic seam welding machines for both longitudinal and circumferential welding •

## **SEAM WELDING**

- Eight automated seam welders from 3 to 6 feet
- Two 16 foot seam welders allow a 192" weld in one continuous pass
- Thicknesses from 26GA to 3/8" plate in all weldable materials: stainless,
- aluminum, steel, copper, inconel, titanium, brass, and more

## CIRCUMFERENTIAL WELDING

- Production floor with 5 lathes
- Including three Jetline precision lathes
- We can accommodate welding heads on tanks/cylinders from diameters
- ranging from less than 4" to more than 30"