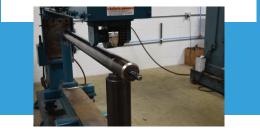

## CIRCUMFERENTIAL WELDING

- Production floor with 5 lathes
- Including three Jetline precision lathes
- We can accommodate welding heads on tanks/cylinders from diameters
- ranging from less than 4" to more than 30"