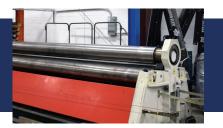

## ROLL FORMING

- Equipment includes initial pinch, 2-roll,
- 3-roll, and 4-roll machines
- CNC controls allow more complex shapes
- Custom programming ensures consistent tolerance