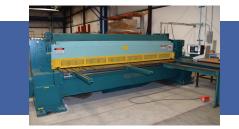

## SHEARING

- Three mechanical Wysong shears
- Thickness ranging from 26GA to 3/8"
- Material length up to 144"
- CNC backgauge & CNC Automec frontgauge controls

Weld Seam provides automated seam welding for sheets, plates, cylinders, cones, ovals, boxes, rings, and much more! We can provide TIG and MIG welded parts using a combination of hand and seam welding. Our capacity ranges from 1-2 (prototypes) all the way to production runs of 10,000 to 15,000 parts per month. We have a quality system and certified welders to meet all of our customer's requirements.